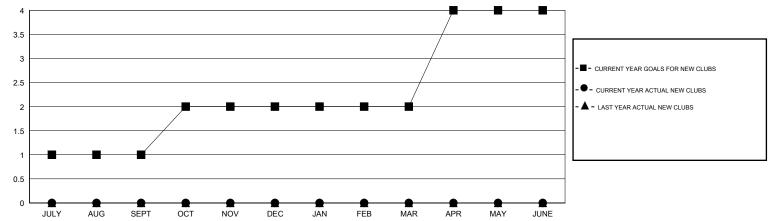

EP OF SOUTH AFRICA**

GMT CA 6-Afi

| Clubs  RESULTS FOR 2016-2017 |   |   |   |    | Members  RESULTS FOR 2016-2017 |    |    |    |    |
|------------------------------|---|---|---|----|--------------------------------|----|----|----|----|
|                              |   |   |   |    |                                |    |    |    |    |
| JULY/AUG/SEPT                | 1 | 0 | 1 | -1 | JULY/AUG/SEPT                  | 40 | 34 | 17 | 17 |
| OCT/NOV/DEC                  | 1 | 0 | 0 | 0  | OCT/NOV/DEC                    | 60 | 36 | 37 | -1 |
| JAN/FEB/MAR                  | 0 | 0 | 0 | 0  | JAN/FEB/MAR                    | 25 | 0  | 0  | 0  |
| APR/MAY/JUNE                 | 2 | 0 | 0 | 0  | APR/MAY/JUNE                   | 70 | 0  | 0  | 0  |

## GOALS AND ACTUAL NEW CLUBS CUMULATIVE



## GOALS AND ACTUAL MEMBERS CUMULATIVE



**CLICK HERE FOR HEALTH** 

ASSESSMENT DATA

| - CURRENT YEAR GOALS FOR NEW |  |
|------------------------------|--|
| AEMDEDS                      |  |

- CURRENT YEAR ACTUAL MEMBERS

- ▲ - LAST YEAR ACTUAL MEMBERS

| DROPPED CLUBS: 1 |    |
|------------------|----|
| DROPPED MEMBERS  |    |
| DECEASED         | 3  |
| CLUB CANCELLED   | 0  |
| OTHER            | 51 |
| TOTAL            | 54 |

| 20 CLUBS OF 40 ADDED 1 OR MORE<br>NEW MEMBERS | GENDER DIST | RIBUTION<br>341 (53.12%)<br>301 (46.88%) |  |
|-----------------------------------------------|-------------|------------------------------------------|--|
|                                               |             |                                          |  |

FAMILY UNIT MEMBERS 180
H