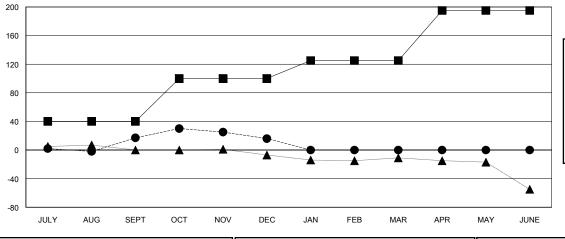

## GOALS AND ACTUAL MEMBERS CUMULATIVE

**CLICK HERE FOR HEALTH** 

ASSESSMENT DATA

| - CURRENT YEAR GOALS FOR NEW |  |
|------------------------------|--|
| AEMDEDS                      |  |

- CURRENT YEAR ACTUAL MEMBERS

- ▲ - LAST YEAR ACTUAL MEMBERS

| DROPPED CLUBS: 1 |    |
|------------------|----|
| DROPPED MEMBERS  |    |
| DECEASED         | 3  |
| CLUB CANCELLED   | 0  |
| OTHER            | 51 |
| TOTAL            | 54 |